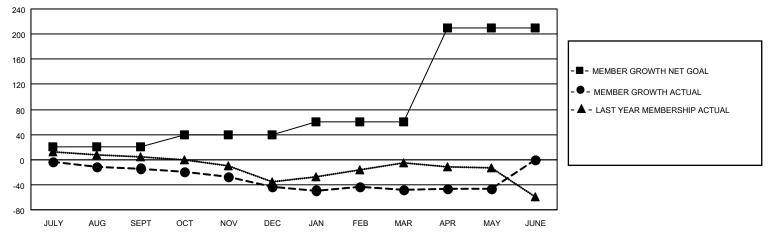

## District 201V6

| Clubs         |               |             |               | Members               |                         |                         |                                                    |  |
|---------------|---------------|-------------|---------------|-----------------------|-------------------------|-------------------------|----------------------------------------------------|--|
|               | RESULTS FOR   | R 2020-2021 |               | RESULTS FOR 2020-2021 |                         |                         |                                                    |  |
| QUARTER       | NEW CLUB GOAL | NEW CLUBS   | DROPPED CLUBS | QUARTER MEM           | IBER GROWTH NET<br>GOAL | MEMBER GROWTH<br>ACTUAL | DROPPED<br>MEMBERS ACTUAL<br>(including transfers) |  |
| JULY/AUG/SEPT | 0             | 0           | 0             | JULY/AUG/SEPT         | 20                      | 15                      | 26                                                 |  |
| OCT/NOV/DEC   | 0             | 0           | 0             | OCT/NOV/DEC           | 20                      | 15                      | 38                                                 |  |
| JAN/FEB/MAR   | 0             | 0           | 0             | JAN/FEB/MAR           | 20                      | 33                      | 33                                                 |  |
| APR/MAY/JUNE  | 1             | 0           | 0             | APR/MAY/JUNE          | 150                     | 22                      | 18                                                 |  |

#### GOALS AND ACTUAL MEMBERS CUMULATIVE

| DROPPED CLUBS: 0                                                                |    | 28 CLUBS OF 57 ADDED 1 OR MORE<br>NEW MEMBERS | GENDER DISTRIBUTION  MALE 799 (70.77%) |              |     |
|---------------------------------------------------------------------------------|----|-----------------------------------------------|----------------------------------------|--------------|-----|
| DROPPED MEMBERS                                                                 |    |                                               | FEMALE                                 | 330 (29.23%) |     |
| DECEASED                                                                        | 16 | CLICK HERE FOR CUMULATIVE                     | TOTAL FAMILY UNIT MEMBERS              |              | 145 |
| CLUB CANCELLED         0           OTHER         99           TOTAL         115 |    | MEMBERSHIP DATA                               | FAMILY MEMBERS PAYING HALF             |              | 73  |
|                                                                                 |    |                                               |                                        |              | 73  |
|                                                                                 |    |                                               |                                        |              |     |