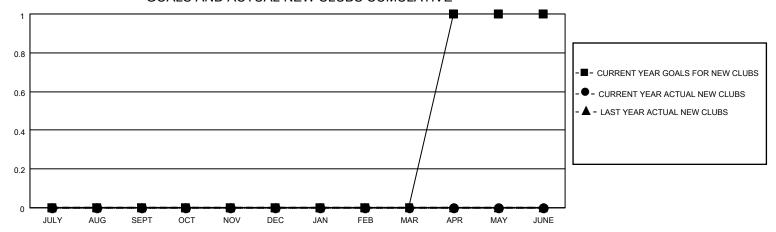

## District 201V6

| Clubs         |               |             |               | Members               |                         |                         |                                                    |  |
|---------------|---------------|-------------|---------------|-----------------------|-------------------------|-------------------------|----------------------------------------------------|--|
|               | RESULTS FOR   | R 2020-2021 |               | RESULTS FOR 2020-2021 |                         |                         |                                                    |  |
| QUARTER       | NEW CLUB GOAL | NEW CLUBS   | DROPPED CLUBS | QUARTER MEM           | IBER GROWTH NET<br>GOAL | MEMBER GROWTH<br>ACTUAL | DROPPED<br>MEMBERS ACTUAL<br>(including transfers) |  |
| JULY/AUG/SEPT | 0             | 0           | 0             | JULY/AUG/SEPT         | 20                      | 15                      | 26                                                 |  |
| OCT/NOV/DEC   | 0             | 0           | 0             | OCT/NOV/DEC           | 20                      | 15                      | 38                                                 |  |
| JAN/FEB/MAR   | 0             | 0           | 0             | JAN/FEB/MAR           | 20                      | 33                      | 33                                                 |  |
| APR/MAY/JUNE  | 1             | 0           | 0             | APR/MAY/JUNE          | 150                     | 22                      | 18                                                 |  |

#### GOALS AND ACTUAL NEW CLUBS CUMULATIVE